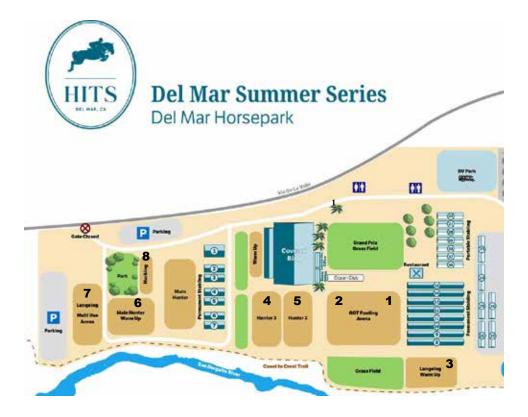

## Arena Usage:

- 1 Main Ring Warm up will be East Side of the GGT Arena 275' X175'
- 2 Main Ring Show will be West Side of the GGT Arena 275' X175'
- 3 Lunging Arena 1 (on East side of property closest to barn 8 260' X150'
- 4 Sport Horse/Dressage Show is located in Hunter 3 150'X 225"
- 5 Sport Horse/Dressage Warm up is located in Hunter 2 150'X255'
- 6 Trail and Trail Warm up with be in "Main Hunter" Warm Up 165' X 225'
- 7 Reining/Ranch & Warm Up will be in "Lunging Multi use Arena 300' X 150 This area will be available for lunging when not in use for WW
- 8 Additional Lunging will be available in Hacking Arena 96' X 180'